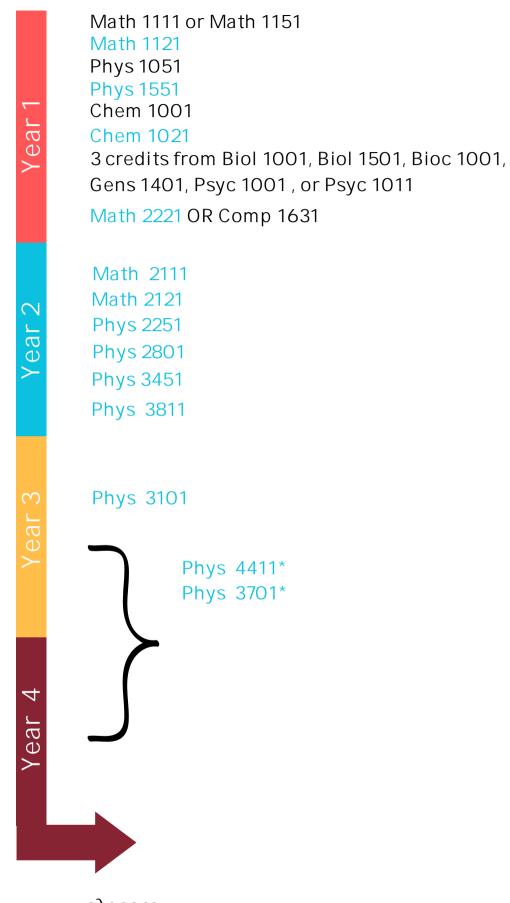

## Courses with Prerequisites

Chem 1021 Must take Chem 1001 • Must take either Math 1111 or Math 1151 Math 1121 Math 2111 Must take Math 1121 Math 2121 Must take Math 1121 Math 2221 Must take either Math 1111 or Math 1151 Math 3131 Must take MATH 2121, MATH 2111 and MATH 2221 Math 3141 • Must take MATH 2111, 3 credits from MATH 2221 or MATH/PHYS 3451 Math 3161 Must take MATH 2111 Math 3221 • Must take MATH 2221, MATH 2211 recommended; Math 3411 • Must take MATH 1121, 3 credits from MATH 2221 or MATH/PHYS 3451 and 3 credits from COMP or PHYS Must take 3 credits from MATH 1111 or 1151 AND 3 credits from PHYS 1041 or 1051 Phys 1551 Must take PHYS 1551 and MATH 1121 Phys 2251 Must take 3 credits from MATH 1111 or 1151 AND 3 credits from PHYS 1041 or 1051 Phys 2801 Must take PHYS 1551, MATH/PHYS 3451, MATH 2111, and MATH 2121 Phys 3101 Must take PHYS 2251 and MATH 2111 Phys 3201 Phys 3451 Must take MATH 2111 and 3 credits from MATH 2121 or PHYS 2251 Phys 3701 • Must take PHYS 2801and MATH 2111; • Must take PHYS 2251 Phys 3811 Phys 3821 • Must take PHYS 3811 and MATH/PHYS 3451 Must take PHYS 3811 and MATH/PHYS 3451 Phys 4411